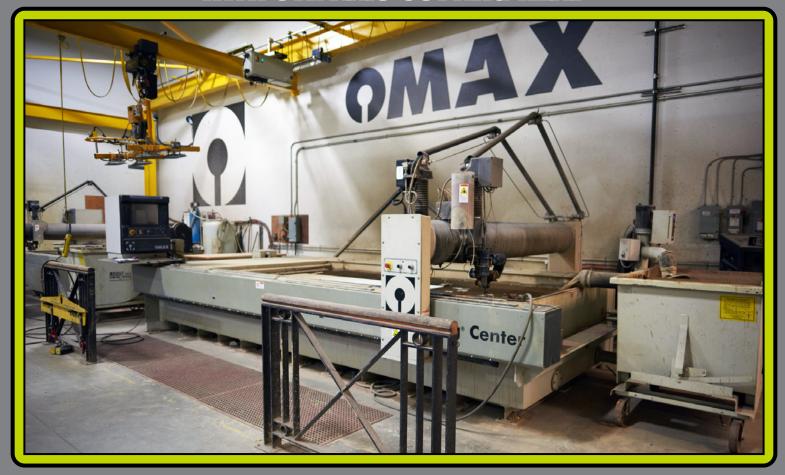

## PRIVATE TREATY - NOT AN AUCTION FOR SALE

DUE TO DOWNSTAING & MOVE TO NEW PRINTSES

2012 OMAX 80160 WATERJET TABLE — ONLY 2639 HOURSH
WITH 5TH AXIS CULTING HEAD

## FOR IMMEDIATE SALE O INEPLACE & UNDER POWER IN SURREY, BG GANADA

2012 OMAX MODEL 80160 WATER JET CUTTING TABLE: Can cut 6'x12' sheets, 50hp Enduro Max pump (up to 60,000psi); Tilt-a-jet head for square cutting (taper compensation) and A-jet head for 5-axis cutting (up to 60 degrees off of vertical); Variable Speed Solids Removal System (for removing sand in tank); Terrain Follower for Collision and Height Compensation; Reverse Osmosis water filtration for the pump (prolongs life of pump, getting about 1000hrs between rebuilds); 480v3ph