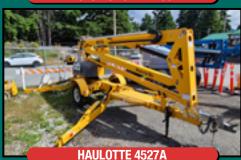

## CLOSEOUT OF ENTIRE EQUIPMENT RENTAL DIVISION

Date tues, aug. 10th, 2021 — 1st lot begins closing @ 10 am PLACE: 5654 WHARF AVE., SECHELT, BC • PREVIEW: MON., AUG. 9TH, 9AM TO 4PM

EQUIPMENT RENTALS INCLUDE: 2018 BOBCAT T-450 Skidsteer loader, s/n AUVP14437, 570 hours, bucket, forks (sold separate); KUBOTA KX91-3S2 mini excavator s/n JKUK0913J01H43529, clean-up bucket, trenching bucket, 3117 hours; 2004 GENIE Z45-25J Manlift s/n Z452504-22585, Workload cap. 500#, Max. platform height 45' 6", Max. platform reach 25' 3", 4667 hrs., diesel 4 cyl; 2017 HAULOTTE towable boom lift s/n 5CUAJ2019HA000275, Max. platform height 45", Max. platform reach 27', load cap. 500 lbs., 2 occupants, GVW 4000#, 24V (4 x 6V), 110V external elec. supply; 2012 MEC 2633ES 500# cap. 2-person manlift s/n 11101190, 26' height, 24V, 4650 GVW, 129 PSI per wheel, 201 hours; INGERSOLL RAND 185cfm portable compressor; MITSUBISHI FGC15 3000# forklift, propane, triple mast 190" lift, s/n AF81B-53099, side shift, cushion rubber, 8530 hrs; Compacting equipment; Air compressors, Tools and accessories; Automotive tools; Concrete cutting, Drilling and breaking; Power tools; Floor equipment, Tile cutting; Heaters, fans and generators; Scaffolding, Ladders and Jacks; Lawn and Garden; Plumbing and Threading; Pressure Washers and Pumps; etc.