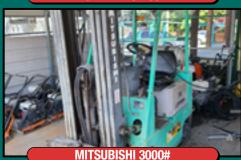

## CLOSEOUT OF ENTIRE EQUIPMENT RENTAL DIVISION

Date tues, aug. 10th, 2021 — 1st lot begins closing @ 10 am PLACE: 5654 WHARF AVE., SECHELT, BC • PREVIEW: MON., AUG. 9TH, 9AM TO 4PM

EQUIPMENT RENTALS INCLUDE: 2018 BOBCAT T-450 Skidsteer loader, s/n AUVP14437, 570 hours, bucket, forks (sold separate); KUBOTA KX91-3S2 mini excavator s/n JKUK0913J01H43529, clean-up bucket, trenching bucket, 3117 hours; 2004 GENIE Z45-25J Manlift s/n Z452504-22585, Workload cap. 500#, Max. platform height 45' 6", Max. platform reach 25' 3", 4667 hrs., diesel 4 cyl; 2017 HAULOTTE towable boom lift s/n 5CUAJ2019HA000275, Max. platform height 45", Max. platform reach 27', load cap. 500 lbs., 2 occupants, GVW 4000#, 24V (4 x 6V), 110V external elec. supply; 2012 MEC 2633ES 500# cap. 2-person manlift s/n 11101190, 26' height, 24V, 4650 GVW, 129 PSI per wheel, 201 hours; INGERSOLL RAND 185cfm portable compressor; MITSUBISHI FGC15 3000# forklift, propane, triple mast 190" lift, s/n AF81B-53099, side shift, cushion rubber, 8530 hrs; Compacting equipment; Air compressors, Tools and accessories; Automotive tools; Concrete cutting, Drilling and breaking; Power tools; Floor equipment, Tile cutting; Heaters, fans and generators; Scaffolding, Ladders and Jacks; Lawn and Garden; Plumbing and Threading; Pressure Washers and Pumps; etc.