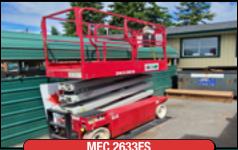

## CLOSEOUT OF ENTIRE EQUIPMENT RENTAL DIVISION

Date tues, aug. 10th, 2021 — 1st lot begins closing @ 10 am PLACE: 5654 WHARF AVE., SECHELT, BC • PREVIEW: MON., AUG. 9TH, 9AM TO 4PM

EQUIPMENT RENTALS INCLUDE: 2018 BOBCAT T-450 Skidsteer loader, s/n AUVP14437, 570 hours, bucket, forks (sold separate); KUBOTA KX91-3S2 mini excavator s/n JKUK0913J01H43529, clean-up bucket, trenching bucket, 3117 hours; 2004 GENIE Z45-25J Manlift s/n Z452504-22585, Workload cap. 500#, Max. platform height 45' 6", Max. platform reach 25' 3", 4667 hrs., diesel 4 cyl; 2017 HAULOTTE towable boom lift s/n 5CUAJ2019HA000275, Max. platform height 45", Max. platform reach 27', load cap. 500 lbs., 2 occupants, GVW 4000#, 24V (4 x 6V), 110V external elec. supply; 2012 MEC 2633ES 500# cap. 2-person manlift s/n 11101190, 26' height, 24V, 4650 GVW, 129 PSI per wheel, 201 hours; INGERSOLL RAND 185cfm portable compressor; MITSUBISHI FGC15 3000# forklift, propane, triple mast 190" lift, s/n AF81B-53099, side shift, cushion rubber, 8530 hrs; Compacting equipment; Air compressors, Tools and accessories; Automotive tools; Concrete cutting, Drilling and breaking; Power tools; Floor equipment, Tile cutting; Heaters, fans and generators; Scaffolding, Ladders and Jacks; Lawn and Garden; Plumbing and Threading; Pressure Washers and Pumps; etc.