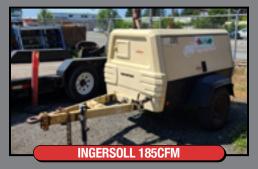

## CLOSEOUT OF ENTIRE EQUIPMENT RENTAL DIVISION

Date tues, aug. 10th, 2021 — 1st lot begins closing @ 10 am PLACE: 5654 WHARF AVE., SECHELT, BC • PREVIEW: MON., AUG. 9TH, 9AM TO 4PM

EQUIPMENT RENTALS INCLUDE: 2018 BOBCAT T-450 Skidsteer loader, s/n AUVP14437, 570 hours, bucket, forks (sold separate); KUBOTA KX91-3S2 mini excavator s/n JKUK0913J01H43529, clean-up bucket, trenching bucket, 3117 hours; 2004 GENIE Z45-25J Manlift s/n Z452504-22585, Workload cap. 500#, Max. platform height 45' 6", Max. platform reach 25' 3", 4667 hrs., diesel 4 cyl; 2017 HAULOTTE towable boom lift s/n 5CUAJ2019HA000275, Max. platform height 45", Max. platform reach 27', load cap. 500 lbs., 2 occupants, GVW 4000#, 24V (4 x 6V), 110V external elec. supply; 2012 MEC 2633ES 500# cap. 2-person manlift s/n 11101190, 26' height, 24V, 4650 GVW, 129 PSI per wheel, 201 hours; INGERSOLL RAND 185cfm portable compressor; MITSUBISHI FGC15 3000# forklift, propane, triple mast 190" lift, s/n AF81B-53099, side shift, cushion rubber, 8530 hrs; Compacting equipment; Air compressors, Tools and accessories; Automotive tools; Concrete cutting, Drilling and breaking; Power tools; Floor equipment, Tile cutting; Heaters, fans and generators; Scaffolding, Ladders and Jacks; Lawn and Garden; Plumbing and Threading; Pressure Washers and Pumps; etc.