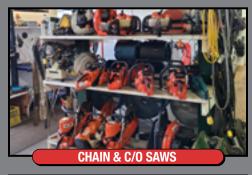

## CLOSEOUT OF ENTIRE EQUIPMENT RENTAL DIVISION

Date tues, aug. 10th, 2021 — 1st lot begins closing @ 10 am PLACE: 5654 WHARF AVE., SECHELT, BC • PREVIEW: MON., AUG. 9TH, 9AM TO 4PM

EQUIPMENT RENTALS INCLUDE: 2018 BOBCAT T-450 Skidsteer loader, s/n AUVP14437, 570 hours, bucket, forks (sold separate); KUBOTA KX91-3S2 mini excavator s/n JKUK0913J01H43529, clean-up bucket, trenching bucket, 3117 hours; 2004 GENIE Z45-25J Manlift s/n Z452504-22585, Workload cap. 500#, Max. platform height 45' 6", Max. platform reach 25' 3", 4667 hrs., diesel 4 cyl; 2017 HAULOTTE towable boom lift s/n 5CUAJ2019HA000275, Max. platform height 45", Max. platform reach 27', load cap. 500 lbs., 2 occupants, GVW 4000#, 24V (4 x 6V), 110V external elec. supply; 2012 MEC 2633ES 500# cap. 2-person manlift s/n 11101190, 26' height, 24V, 4650 GVW, 129 PSI per wheel, 201 hours; INGERSOLL RAND 185cfm portable compressor; MITSUBISHI FGC15 3000# forklift, propane, triple mast 190" lift, s/n AF81B-53099, side shift, cushion rubber, 8530 hrs; Compacting equipment; Air compressors, Tools and accessories; Automotive tools; Concrete cutting, Drilling and breaking; Power tools; Floor equipment, Tile cutting; Heaters, fans and generators; Scaffolding, Ladders and Jacks; Lawn and Garden; Plumbing and Threading; Pressure Washers and Pumps; etc.