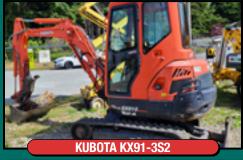

## CLOSEOUT OF ENTIRE EQUIPMENT RENTAL DIVISION

Date tues, aug. 10th, 2021 — 1st lot begins closing @ 10 am PLACE: 5654 WHARF AVE., SECHELT, BC • PREVIEW: MON., AUG. 9TH, 9AM TO 4PM

EQUIPMENT RENTALS INCLUDE: 2018 BOBCAT T-450 Skidsteer loader, s/n AUVP14437, 570 hours, bucket, forks (sold separate); KUBOTA KX91-3S2 mini excavator s/n JKUK0913J01H43529, clean-up bucket, trenching bucket, 3117 hours; 2004 GENIE Z45-25J Manlift s/n Z452504-22585, Workload cap. 500#, Max. platform height 45' 6", Max. platform reach 25' 3", 4667 hrs., diesel 4 cyl; 2017 HAULOTTE towable boom lift s/n 5CUAJ2019HA000275, Max. platform height 45", Max. platform reach 27', load cap. 500 lbs., 2 occupants, GVW 4000#, 24V (4 x 6V), 110V external elec. supply; 2012 MEC 2633ES 500# cap. 2-person manlift s/n 11101190, 26' height, 24V, 4650 GVW, 129 PSI per wheel, 201 hours; INGERSOLL RAND 185cfm portable compressor; MITSUBISHI FGC15 3000# forklift, propane, triple mast 190" lift, s/n AF81B-53099, side shift, cushion rubber, 8530 hrs; Compacting equipment; Air compressors, Tools and accessories; Automotive tools; Concrete cutting, Drilling and breaking; Power tools; Floor equipment, Tile cutting; Heaters, fans and generators; Scaffolding, Ladders and Jacks; Lawn and Garden; Plumbing and Threading; Pressure Washers and Pumps; etc.