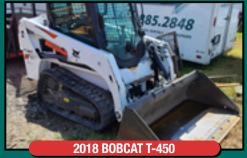

## CLOSEOUT OF ENTIRE EQUIPMENT RENTAL DIVISION

Date tues, aug. 10th, 2021 — 1st lot begins closing @ 10 am PLACE: 5654 WHARF AVE., SECHELT, BC • PREVIEW: MON., AUG. 9TH, 9AM TO 4PM

EQUIPMENT RENTALS INCLUDE: 2018 BOBCAT T-450 Skidsteer loader, s/n AUVP14437, 570 hours, bucket, forks (sold separate); KUBOTA KX91-3S2 mini excavator s/n JKUK0913J01H43529, clean-up bucket, trenching bucket, 3117 hours; 2004 GENIE Z45-25J Manlift s/n Z452504-22585, Workload cap. 500#, Max. platform height 45' 6", Max. platform reach 25' 3", 4667 hrs., diesel 4 cyl; 2017 HAULOTTE towable boom lift s/n 5CUAJ2019HA000275, Max. platform height 45", Max. platform reach 27', load cap. 500 lbs., 2 occupants, GVW 4000#, 24V (4 x 6V), 110V external elec. supply; 2012 MEC 2633ES 500# cap. 2-person manlift s/n 11101190, 26' height, 24V, 4650 GVW, 129 PSI per wheel, 201 hours; INGERSOLL RAND 185cfm portable compressor; MITSUBISHI FGC15 3000# forklift, propane, triple mast 190" lift, s/n AF81B-53099, side shift, cushion rubber, 8530 hrs; Compacting equipment; Air compressors, Tools and accessories; Automotive tools; Concrete cutting, Drilling and breaking; Power tools; Floor equipment, Tile cutting; Heaters, fans and generators; Scaffolding, Ladders and Jacks; Lawn and Garden; Plumbing and Threading; Pressure Washers and Pumps; etc.