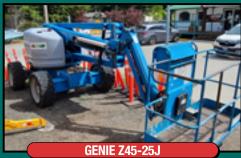

## CLOSEOUT OF ENTIRE EQUIPMENT RENTAL DIVISION

Date tues, aug. 10th, 2021 — 1st lot begins closing @ 10 am PLACE: 5654 WHARF AVE., SECHELT, BC • PREVIEW: MON., AUG. 9TH, 9AM TO 4PM

EQUIPMENT RENTALS INCLUDE: 2018 BOBCAT T-450 Skidsteer loader, s/n AUVP14437, 570 hours, bucket, forks (sold separate); KUBOTA KX91-3S2 mini excavator s/n JKUK0913J01H43529, clean-up bucket, trenching bucket, 3117 hours; 2004 GENIE Z45-25J Manlift s/n Z452504-22585, Workload cap. 500#, Max. platform height 45' 6", Max. platform reach 25' 3", 4667 hrs., diesel 4 cyl; 2017 HAULOTTE towable boom lift s/n 5CUAJ2019HA000275, Max. platform height 45", Max. platform reach 27', load cap. 500 lbs., 2 occupants, GVW 4000#, 24V (4 x 6V), 110V external elec. supply; 2012 MEC 2633ES 500# cap. 2-person manlift s/n 11101190, 26' height, 24V, 4650 GVW, 129 PSI per wheel, 201 hours; INGERSOLL RAND 185cfm portable compressor; MITSUBISHI FGC15 3000# forklift, propane, triple mast 190" lift, s/n AF81B-53099, side shift, cushion rubber, 8530 hrs; Compacting equipment; Air compressors, Tools and accessories; Automotive tools; Concrete cutting, Drilling and breaking; Power tools; Floor equipment, Tile cutting; Heaters, fans and generators; Scaffolding, Ladders and Jacks; Lawn and Garden; Plumbing and Threading; Pressure Washers and Pumps; etc.