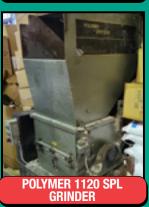

## DATE: WED., MAY 25TH, 2022 - 10 AM

PLAGE: 14093 #2 13015 84TH AVE., SURREY, BC GANADA • PREVIEW: TUES., MAY 24TH - 9AM - 4PM

THERMOFORMERS: 2012 Sinoplast Mod. WS660C Auto PLC control hydraulic (tray production at present), 660mm x 320mm forming area, 220v/3ph., 35 cycles/min., roll unwinder, scrap rewinder, belt o/f conveyor, net weight 8000 lbs, robot loading arm sold separate, approx. 75 spare heaters parts; 2015 Sinoplast Mod. SPC 660C cup forming line - roll unwinder, thermoformer, Stacker Mod. SP550C, scrap rewinder, 440v/3ph., - rim curling machine Mod DH120JB, packing/count section Mod. HD40 220v/3ph; 2015 Sinoplast Mod. APT470 tray/lid machine, 380v/3ph (1 of 2); 2015 Sinoplast Mod. APT470 tray/lid machine, 380v/3ph (2 of 2) EXTRUDER LINE: 2007 Extruder w/ 4" barrel, 380v/3ph., 980 r/min, 45KW, Mold temp controler 480V/3ph., (possibly sold separate), Hyd. screen changer, 36" max. sheet die, control panel, calendar sheet roll unit (3 - 36" rolls), scrap rewinder, outfeed roll system/width cut/rewinder, controls - 1 ton cap. SS mixer, 380v/3ph. (sold separate), (2) SS auger conveyor (sold separate) GRANULATORS: Scrap sheet granulator, 40hp/3ph., inline type, 32" slot opening; Polymer Mod. 1120 SPL polygrider, 20hp/575v/3ph., approx. 11" x 20" feed, drawer discharge; Polymer Granulator CHILLERS: Large chiller (see our website for info); AEC Mod. NXGA-7.5, 460v/3ph., 7.5hp compressor, 30F degree min. temp, 65F degree max. temp, s/n 98E0711; Budzar chiller COMPRESSORS: Devair DSC-30 30hp screw; Hydrovane 30hp; Kaeser air dryer; Ultra-Air dryer