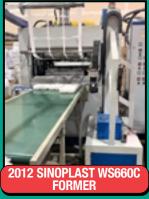

## DATE: WED., MAY 25TH, 2022 - 10 AM

PLAGE: 14093 #2 13015 84TH AVE., SURREY, BC GANADA • PREVIEW: TUES., MAY 24TH - 9AM - 4PM

THERMOFORMERS: 2012 Sinoplast Mod. WS660C Auto PLC control hydraulic (tray production at present), 660mm x 320mm forming area, 220v/3ph., 35 cycles/min., roll unwinder, scrap rewinder, belt o/f conveyor, net weight 8000 lbs, robot loading arm sold separate, approx. 75 spare heaters parts; 2015 Sinoplast Mod. SPC 660C cup forming line - roll unwinder, thermoformer, Stacker Mod. SP550C, scrap rewinder, 440v/3ph., - rim curling machine Mod DH120JB, packing/count section Mod. HD40 220v/3ph; 2015 Sinoplast Mod. APT470 tray/lid machine, 380v/3ph (1 of 2); 2015 Sinoplast Mod. APT470 tray/lid machine, 380v/3ph (2 of 2) EXTRUDER LINE: 2007 Extruder w/ 4" barrel, 380v/3ph., 980 r/min, 45KW, Mold temp controler 480V/3ph., (possibly sold separate), Hyd. screen changer, 36" max. sheet die, control panel, calendar sheet roll unit (3 - 36" rolls), scrap rewinder, outfeed roll system/width cut/rewinder, controls - 1 ton cap. SS mixer, 380v/3ph. (sold separate), (2) SS auger conveyor (sold separate) GRANULATORS: Scrap sheet granulator, 40hp/3ph., inline type, 32" slot opening; Polymer Mod. 1120 SPL polygrider, 20hp/575v/3ph., approx. 11" x 20" feed, drawer discharge; Polymer Granulator CHILLERS: Large chiller (see our website for info); AEC Mod. NXGA-7.5, 460v/3ph., 7.5hp compressor, 30F degree min. temp, 65F degree max. temp, s/n 98E0711; Budzar chiller COMPRESSORS: Devair DSC-30 30hp screw; Hydrovane 30hp; Kaeser air dryer; Ultra-Air dryer