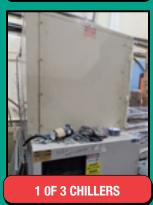

## DATE: WED., MAY 25TH, 2022 - 10 AM

PLAGE: 14093 #2 13015 84TH AVE., SURREY, BC GANADA • PREVIEW: TUES., MAY 24TH - 9AM - 4PM

THERMOFORMERS: 2012 Sinoplast Mod. WS660C Auto PLC control hydraulic (tray production at present), 660mm x 320mm forming area, 220v/3ph., 35 cycles/min., roll unwinder, scrap rewinder, belt o/f conveyor, net weight 8000 lbs, robot loading arm sold separate, approx. 75 spare heaters parts; 2015 Sinoplast Mod. SPC 660C cup forming line - roll unwinder, thermoformer, Stacker Mod. SP550C, scrap rewinder, 440v/3ph., - rim curling machine Mod DH120JB, packing/count section Mod. HD40 220v/3ph; 2015 Sinoplast Mod. APT470 tray/lid machine, 380v/3ph (1 of 2); 2015 Sinoplast Mod. APT470 tray/lid machine, 380v/3ph (2 of 2) EXTRUDER LINE: 2007 Extruder w/ 4" barrel, 380v/3ph., 980 r/min, 45KW, Mold temp controler 480V/3ph., (possibly sold separate), Hyd. screen changer, 36" max. sheet die, control panel, calendar sheet roll unit (3 - 36" rolls), scrap rewinder, outfeed roll system/width cut/rewinder, controls - 1 ton cap. SS mixer, 380v/3ph. (sold separate), (2) SS auger conveyor (sold separate) GRANULATORS: Scrap sheet granulator, 40hp/3ph., inline type, 32" slot opening; Polymer Mod. 1120 SPL polygrider, 20hp/575v/3ph., approx. 11" x 20" feed, drawer discharge; Polymer Granulator CHILLERS: Large chiller (see our website for info); AEC Mod. NXGA-7.5, 460v/3ph., 7.5hp compressor, 30F degree min. temp, 65F degree max. temp, s/n 98E0711; Budzar chiller COMPRESSORS: Devair DSC-30 30hp screw; Hydrovane 30hp; Kaeser air dryer; Ultra-Air dryer