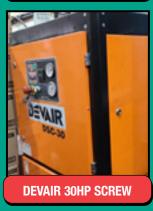

## DATE: WED., MAY 25TH, 2022 - 10 AM

PLAGE: 14093 #2 13015 84TH AVE., SURREY, BC GANADA • PREVIEW: TUES., MAY 24TH - 9AM - 4PM

THERMOFORMERS: 2012 Sinoplast Mod. WS660C Auto PLC control hydraulic (tray production at present), 660mm x 320mm forming area, 220v/3ph., 35 cycles/min., roll unwinder, scrap rewinder, belt o/f conveyor, net weight 8000 lbs, robot loading arm sold separate, approx. 75 spare heaters parts; 2015 Sinoplast Mod. SPC 660C cup forming line - roll unwinder, thermoformer, Stacker Mod. SP550C, scrap rewinder, 440v/3ph., - rim curling machine Mod DH120JB, packing/count section Mod. HD40 220v/3ph; 2015 Sinoplast Mod. APT470 tray/lid machine, 380v/3ph (1 of 2); 2015 Sinoplast Mod. APT470 tray/lid machine, 380v/3ph (2 of 2) EXTRUDER LINE: 2007 Extruder w/ 4" barrel, 380v/3ph., 980 r/min, 45KW, Mold temp controler 480V/3ph., (possibly sold separate), Hyd. screen changer, 36" max. sheet die, control panel, calendar sheet roll unit (3 - 36" rolls), scrap rewinder, outfeed roll system/width cut/rewinder, controls - 1 ton cap. SS mixer, 380v/3ph. (sold separate), (2) SS auger conveyor (sold separate) GRANULATORS: Scrap sheet granulator, 40hp/3ph., inline type, 32" slot opening; Polymer Mod. 1120 SPL polygrider, 20hp/575v/3ph., approx. 11" x 20" feed, drawer discharge; Polymer Granulator CHILLERS: Large chiller (see our website for info); AEC Mod. NXGA-7.5, 460v/3ph., 7.5hp compressor, 30F degree min. temp, 65F degree max. temp, s/n 98E0711; Budzar chiller COMPRESSORS: Devair DSC-30 30hp screw; Hydrovane 30hp; Kaeser air dryer; Ultra-Air dryer