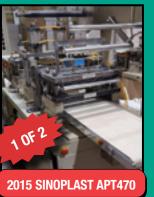

## DATE: WED., MAY 25TH, 2022 - 10 AM

PLAGE: 14093 #2 13015 84TH AVE., SURREY, BC GANADA • PREVIEW: TUES., MAY 24TH - 9AM - 4PM

THERMOFORMERS: 2012 Sinoplast Mod. WS660C Auto PLC control hydraulic (tray production at present), 660mm x 320mm forming area, 220v/3ph., 35 cycles/min., roll unwinder, scrap rewinder, belt o/f conveyor, net weight 8000 lbs, robot loading arm sold separate, approx. 75 spare heaters parts; 2015 Sinoplast Mod. SPC 660C cup forming line - roll unwinder, thermoformer, Stacker Mod. SP550C, scrap rewinder, 440v/3ph., - rim curling machine Mod DH120JB, packing/count section Mod. HD40 220v/3ph; 2015 Sinoplast Mod. APT470 tray/lid machine, 380v/3ph (1 of 2); 2015 Sinoplast Mod. APT470 tray/lid machine, 380v/3ph (2 of 2) EXTRUDER LINE: 2007 Extruder w/ 4" barrel, 380v/3ph., 980 r/min, 45KW, Mold temp controler 480V/3ph., (possibly sold separate), Hyd. screen changer, 36" max. sheet die, control panel, calendar sheet roll unit (3 - 36" rolls), scrap rewinder, outfeed roll system/width cut/rewinder, controls - 1 ton cap. SS mixer, 380v/3ph. (sold separate), (2) SS auger conveyor (sold separate) GRANULATORS: Scrap sheet granulator, 40hp/3ph., inline type, 32" slot opening; Polymer Mod. 1120 SPL polygrider, 20hp/575v/3ph., approx. 11" x 20" feed, drawer discharge; Polymer Granulator CHILLERS: Large chiller (see our website for info); AEC Mod. NXGA-7.5, 460v/3ph., 7.5hp compressor, 30F degree min. temp, 65F degree max. temp, s/n 98E0711; Budzar chiller COMPRESSORS: Devair DSC-30 30hp screw; Hydrovane 30hp; Kaeser air dryer; Ultra-Air dryer